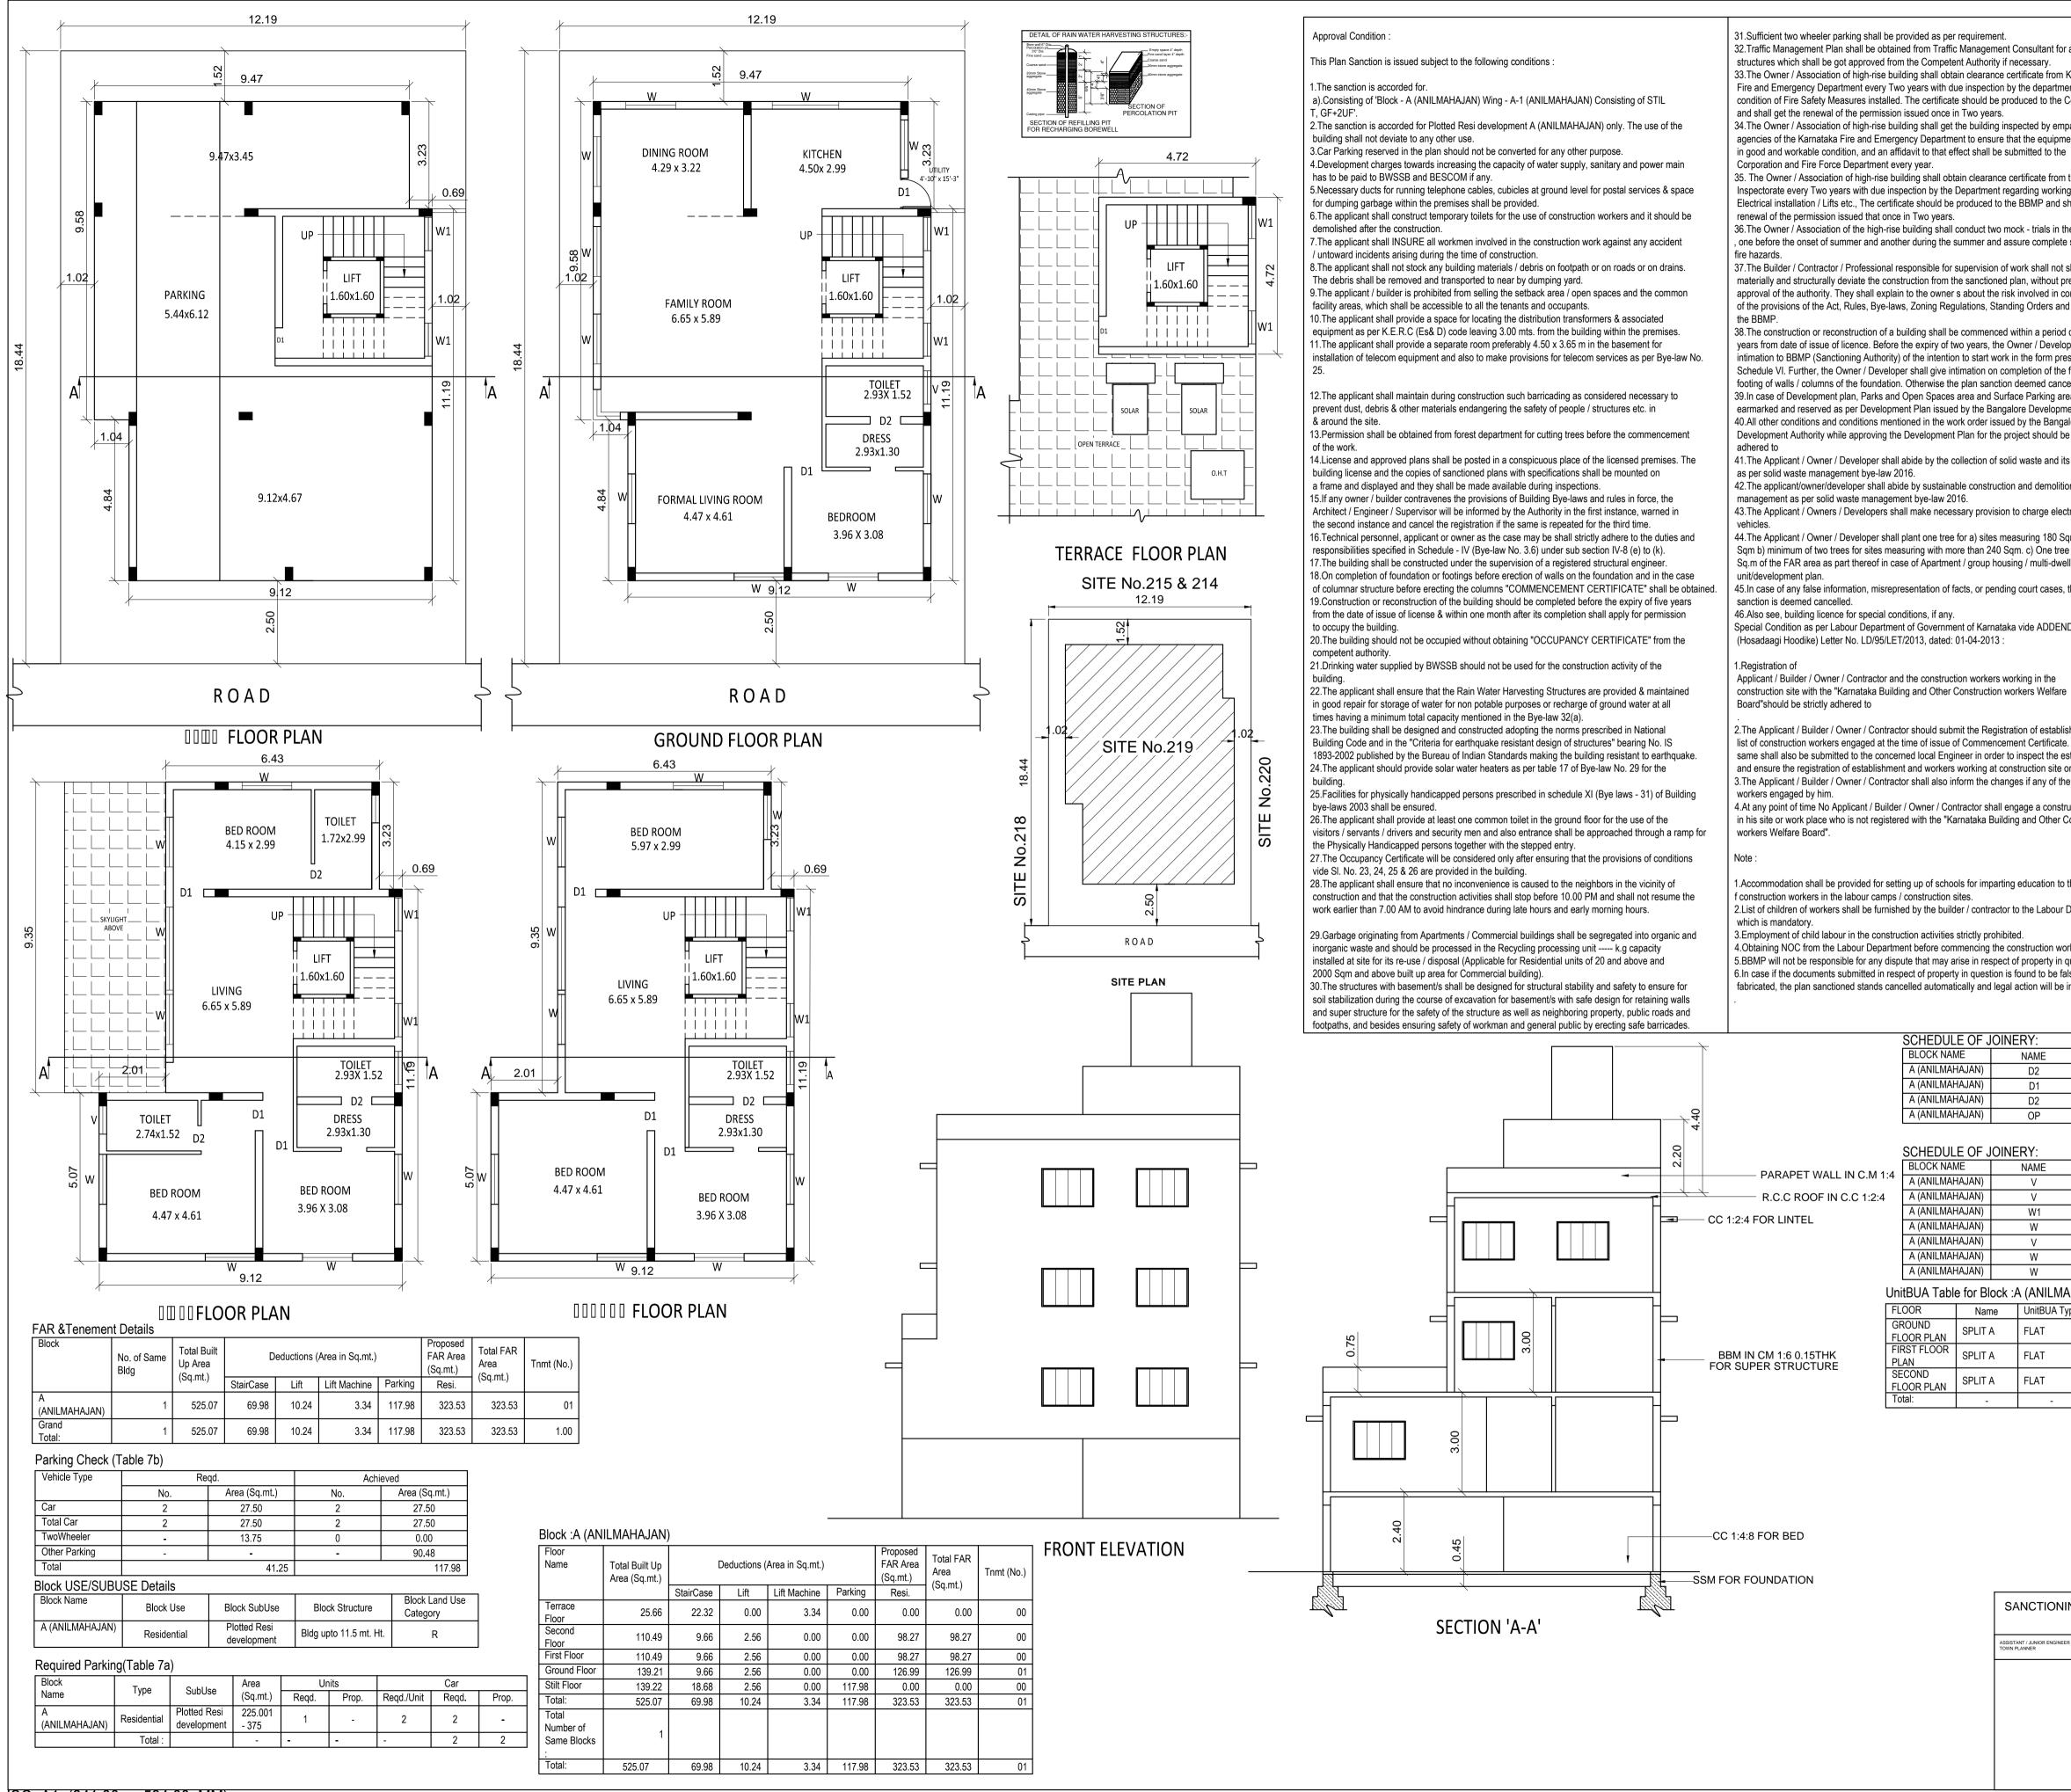

Special Condition as per Labour Department of Government of Karnataka vide ADDEN

2. The Applicant / Builder / Owner / Contractor should submit the Registration of establis list of construction workers engaged at the time of issue of Commencement Certificate same shall also be submitted to the concerned local Engineer in order to inspect the es and ensure the registration of establishment and workers working at construction site of 3. The Applicant / Builder / Owner / Contractor shall also inform the changes if any of the